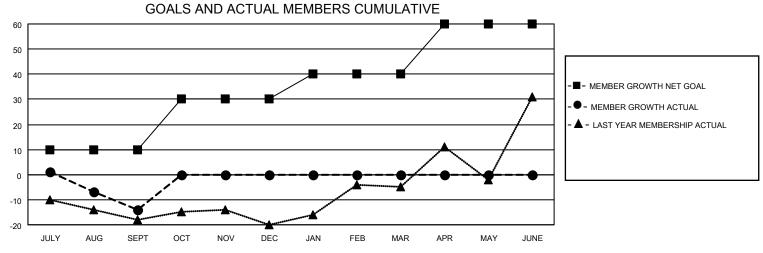

## MONTHLY MEMBERSHIP PROGRESS REPORT

LOCATION GREECE District 117 B Results as of: 9/30/2022

| Clubs RESULTS FOR 2022-2023 |   |   |   | Members RESULTS FOR 2022-2023 |    |    |    |
|-----------------------------|---|---|---|-------------------------------|----|----|----|
|                             |   |   |   |                               |    |    |    |
| JULY/AUG/SEPT               | 0 | 0 | 0 | JULY/AUG/SEPT                 | 10 | 11 | 23 |
| OCT/NOV/DEC                 | 1 | 0 | 0 | OCT/NOV/DEC                   | 20 | 0  | 0  |
| JAN/FEB/MAR                 | 0 | 0 | 0 | JAN/FEB/MAR                   | 10 | 0  | 0  |
| APR/MAY/JUNE                | 0 | 0 | 0 | APR/MAY/JUNE                  | 20 | 0  | 0  |