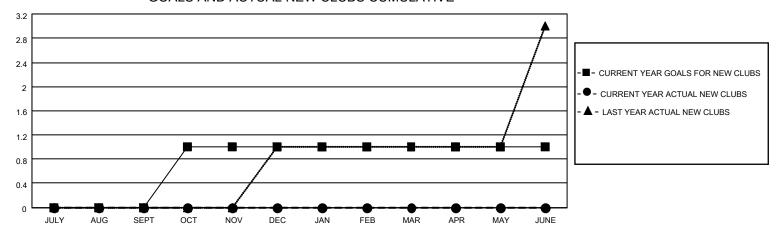

## MONTHLY MEMBERSHIP PROGRESS REPORT

LOCATION GREECE District 117 B Results as of: 9/30/2022

| Clubs RESULTS FOR 2022-2023 |   |   |   | Members RESULTS FOR 2022-2023 |    |    |    |
|-----------------------------|---|---|---|-------------------------------|----|----|----|
|                             |   |   |   |                               |    |    |    |
| JULY/AUG/SEPT               | 0 | 0 | 0 | JULY/AUG/SEPT                 | 10 | 11 | 23 |
| OCT/NOV/DEC                 | 1 | 0 | 0 | OCT/NOV/DEC                   | 20 | 0  | 0  |
| JAN/FEB/MAR                 | 0 | 0 | 0 | JAN/FEB/MAR                   | 10 | 0  | 0  |
| APR/MAY/JUNE                | 0 | 0 | 0 | APR/MAY/JUNE                  | 20 | 0  | 0  |